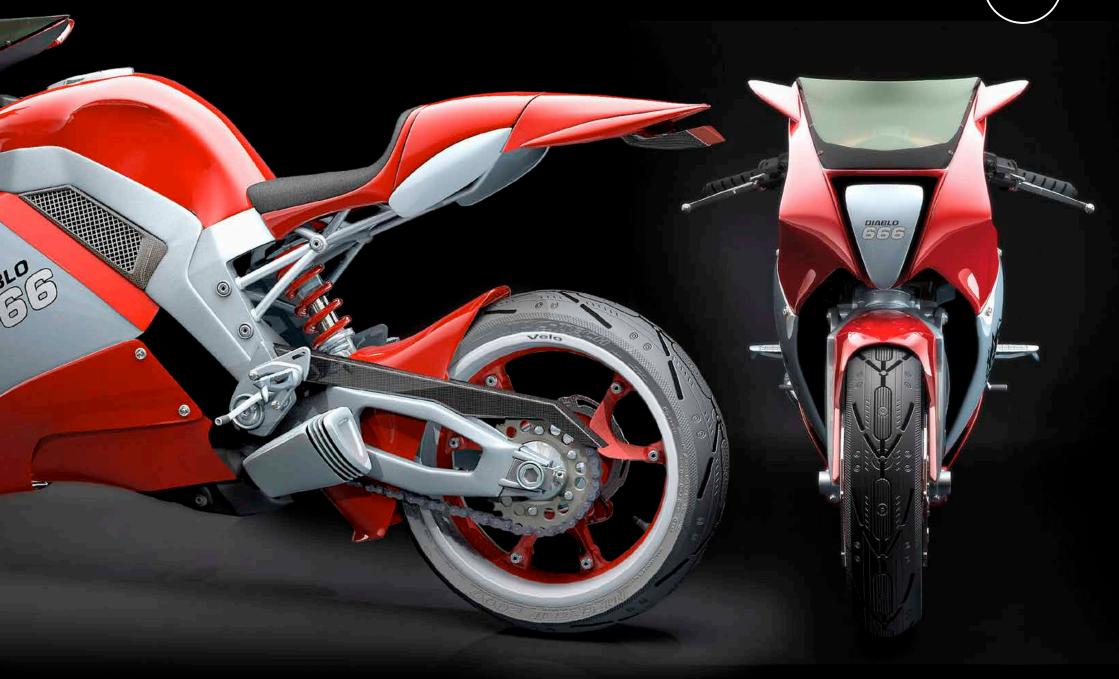

# V-REX DESIGN

V-Rex was designed completely in 3D before being developed for production. These are final renders.