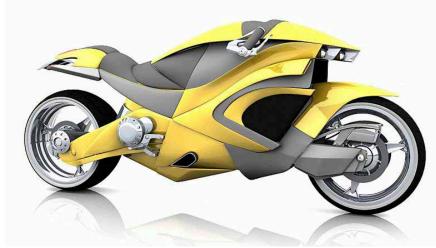

# V-REX DESIGN

V-Rex was designed completely in 3D before being developed for production. These are final renders.