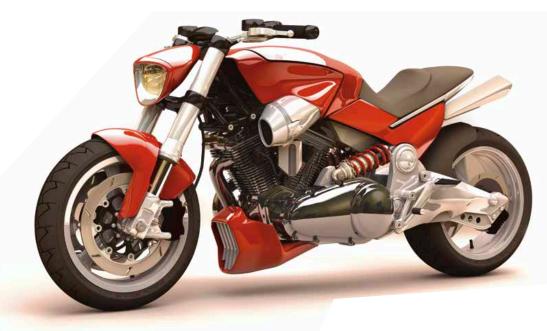

# V-REX DESIGN

V-Rex was designed completely in 3D before being developed for production. These are final renders.