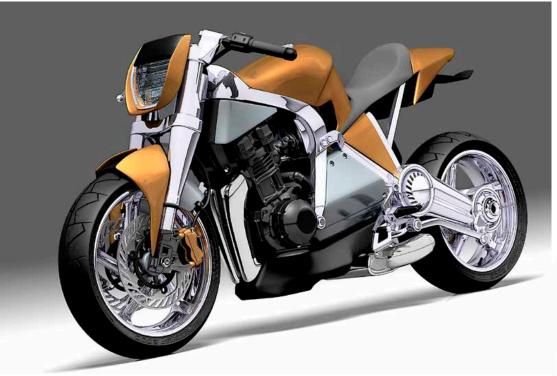

# V-REX DESIGN

V-Rex was designed completely in 3D before being developed for production. These are final renders.