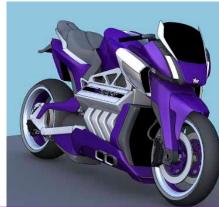

# V-REX DESIGN

V-Rex was designed completely in 3D before being developed for production. These are final renders.