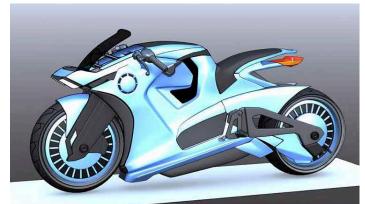

# V-REX DESIGN

V-Rex was designed completely in 3D before being developed for production. These are final renders.