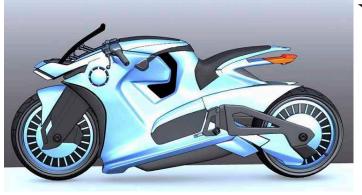

# V-REX DESIGN

V-Rex was designed completely in 3D before being developed for production. These are final renders.