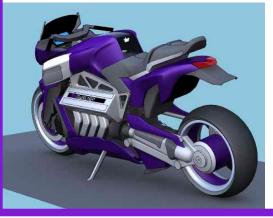

# V-REX DESIGN

V-Rex was designed completely in 3D before being developed for production. These are final renders.