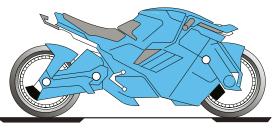

# V-REX DESIGN

V-Rex was designed completely in 3D before being developed for production. These are final renders.