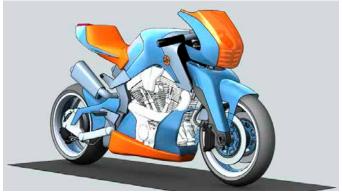

# V-REX DESIGN

V-Rex was designed completely in 3D before being developed for production. These are final renders.