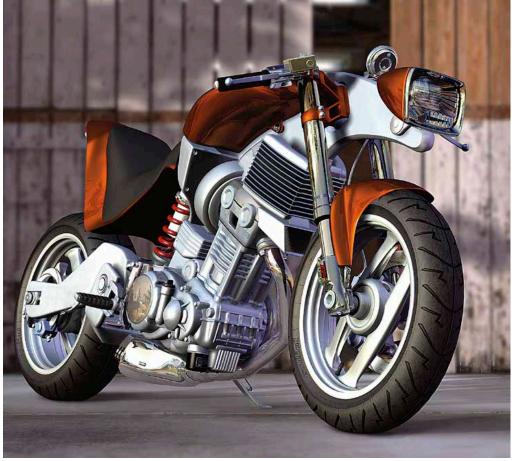

# V-REX DESIGN

V-Rex was designed completely in 3D before being developed for production. These are final renders.