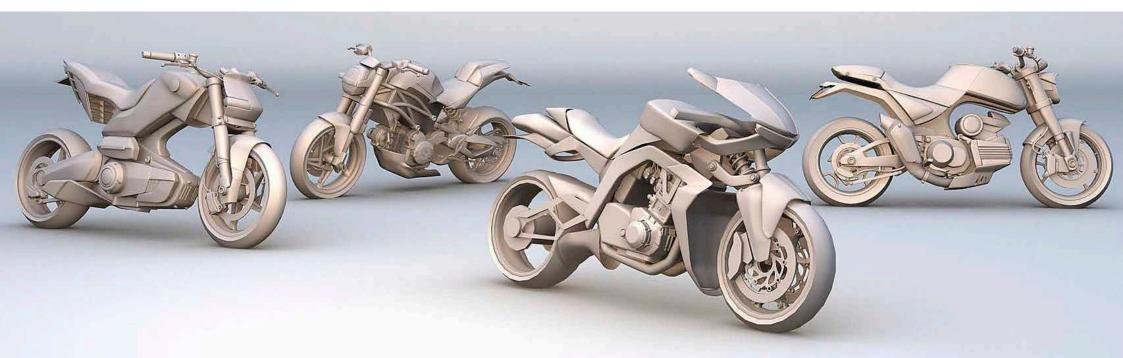

# V-REX DESIGN

V-Rex was designed completely in 3D before being developed for production. These are final renders.