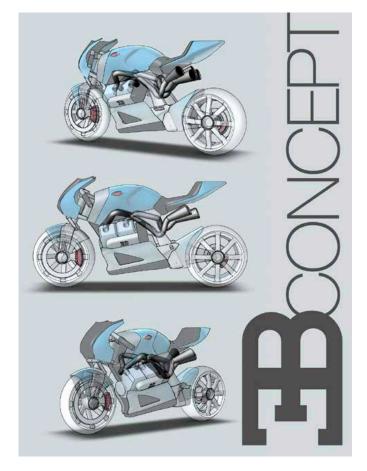

# V-REX DESIGN

V-Rex was designed completely in 3D before being developed for production. These are final renders.