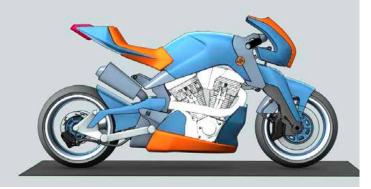

# V-REX DESIGN

V-Rex was designed completely in 3D before being developed for production. These are final renders.