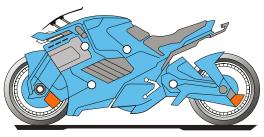

# V-REX DESIGN

V-Rex was designed completely in 3D before being developed for production. These are final renders.