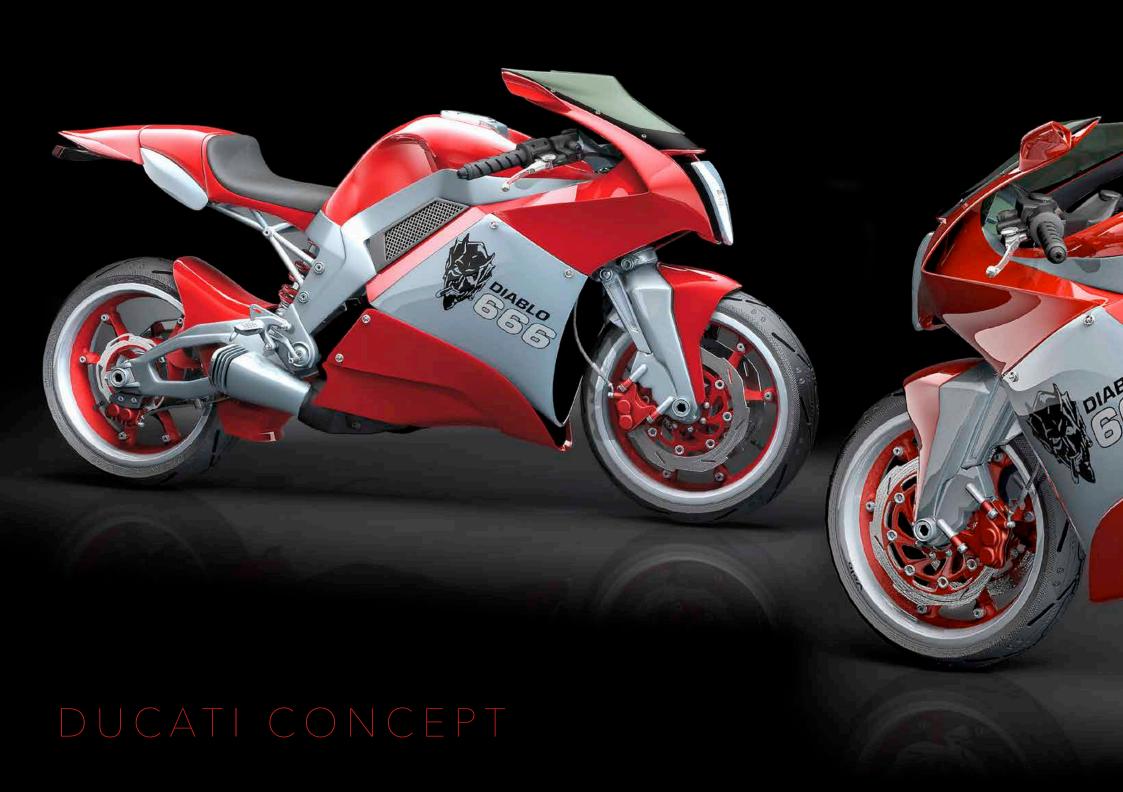

# V-REX DESIGN

V-Rex was designed completely in 3D before being developed for production. These are final renders.