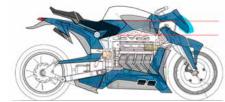

# V-REX DESIGN

V-Rex was designed completely in 3D before being developed for production. These are final renders.