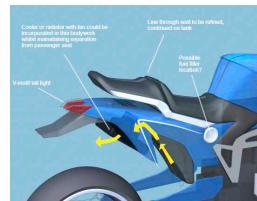

# V-REX DESIGN

V-Rex was designed completely in 3D before being developed for production. These are final renders.