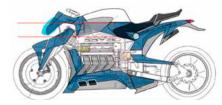

# V-REX DESIGN

V-Rex was designed completely in 3D before being developed for production. These are final renders.