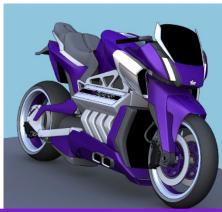

## V-REX DESIGN

V-Rex was designed completely in 3D before being developed for production. These are final renders.