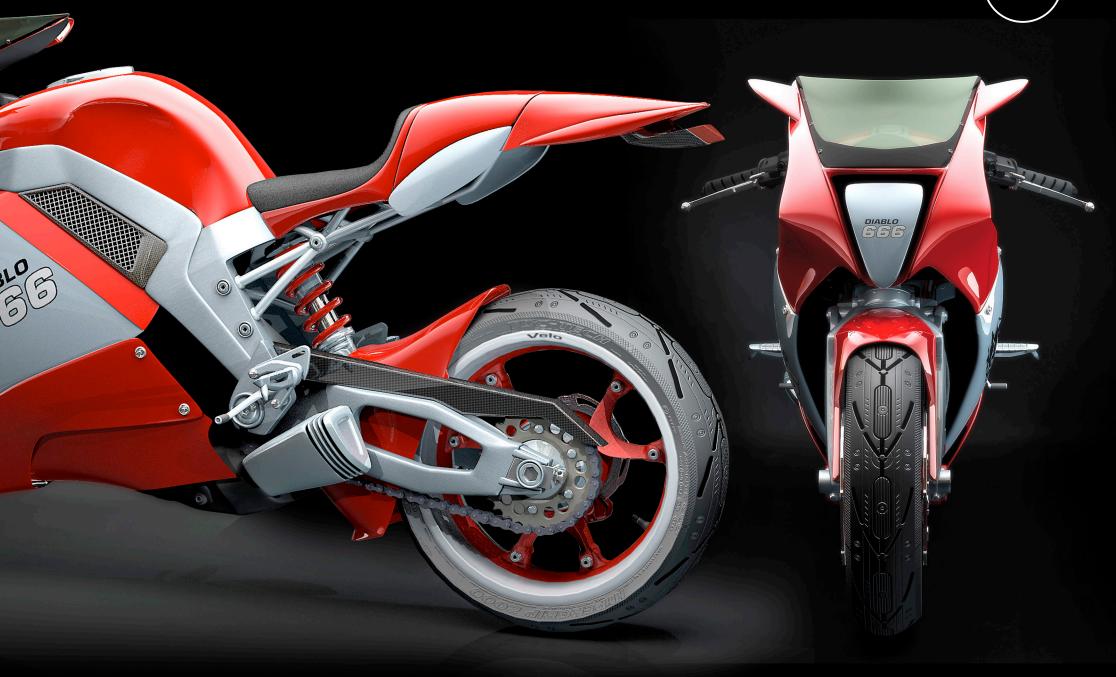

## V-REX DESIGN

V-Rex was designed completely in 3D before being developed for production. These are final renders.