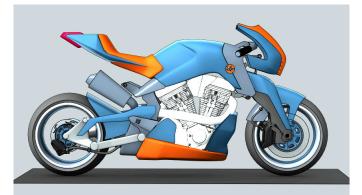

## V-REX DESIGN

V-Rex was designed completely in 3D before being developed for production. These are final renders.