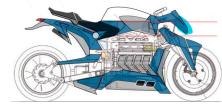

## V-REX DESIGN

V-Rex was designed completely in 3D before being developed for production. These are final renders.