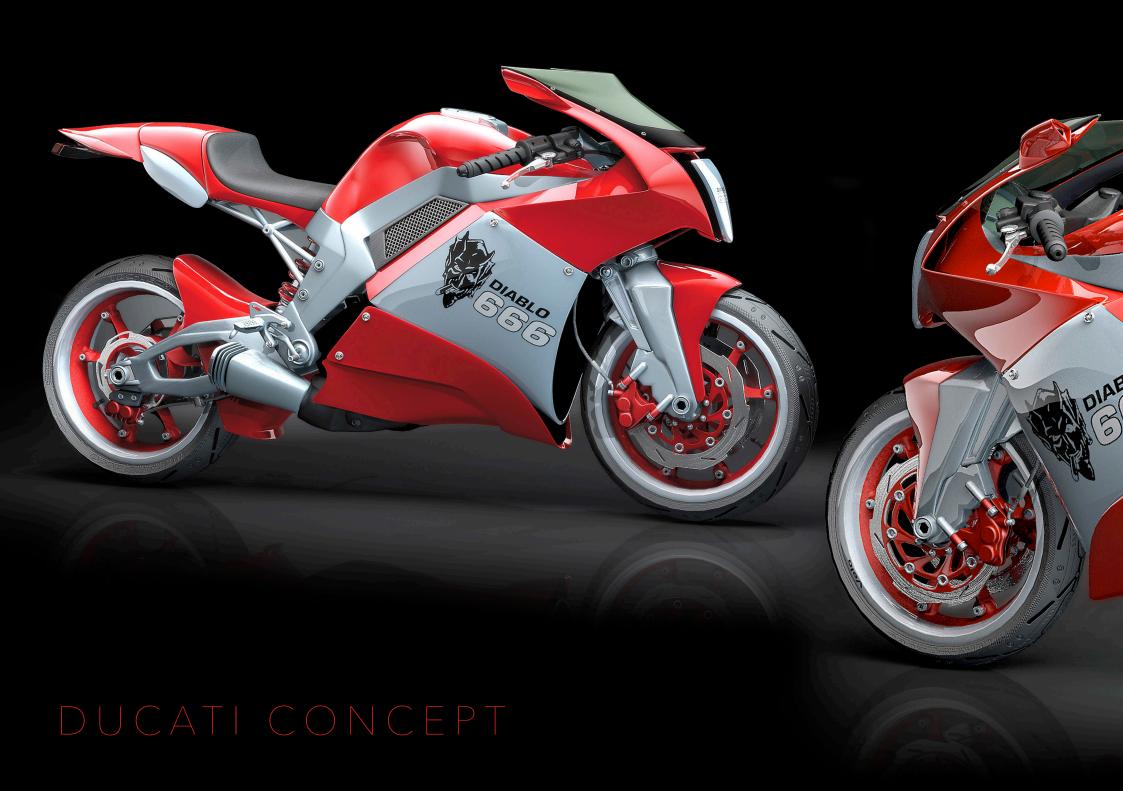

## V-REX DESIGN

V-Rex was designed completely in 3D before being developed for production. These are final renders.