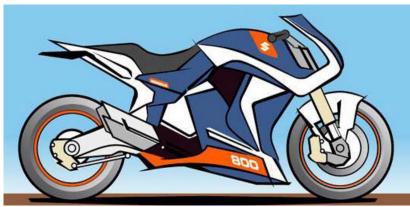

## V-REX DESIGN

V-Rex was designed completely in 3D before being developed for production. These are final renders.