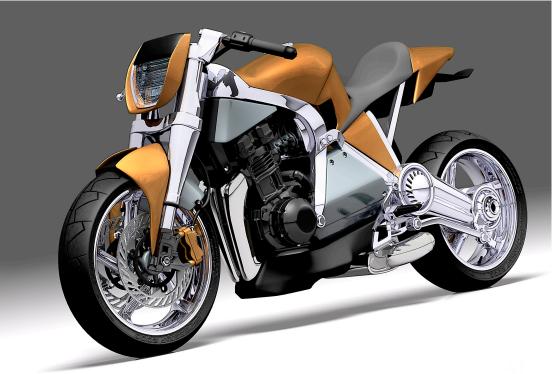

## V-REX DESIGN

V-Rex was designed completely in 3D before being developed for production. These are final renders.