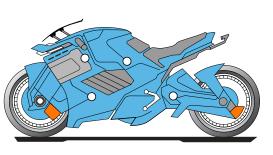

## V-REX DESIGN

V-Rex was designed completely in 3D before being developed for production. These are final renders.

#### DESIGN

VR-2 CONCEPT

Tim Cameron