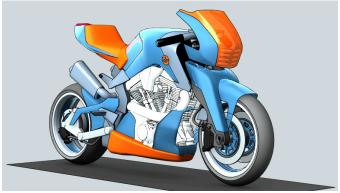

## V-REX DESIGN

V-Rex was designed completely in 3D before being developed for production. These are final renders.