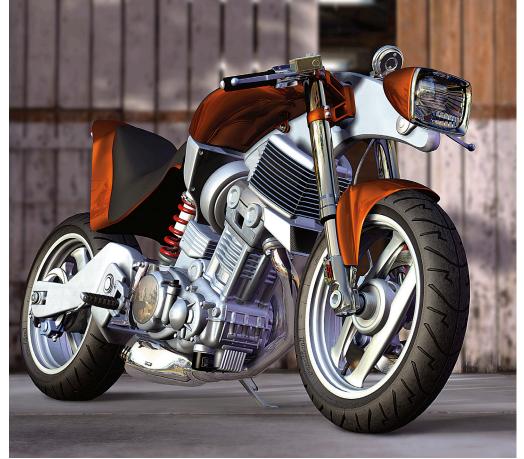

## V-REX DESIGN

V-Rex was designed completely in 3D before being developed for production. These are final renders.