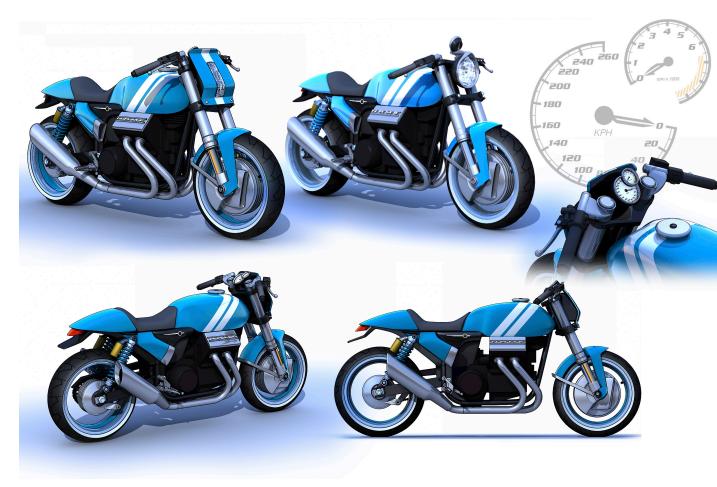

## V-REX DESIGN

V-Rex was designed completely in 3D before being developed for production. These are final renders.