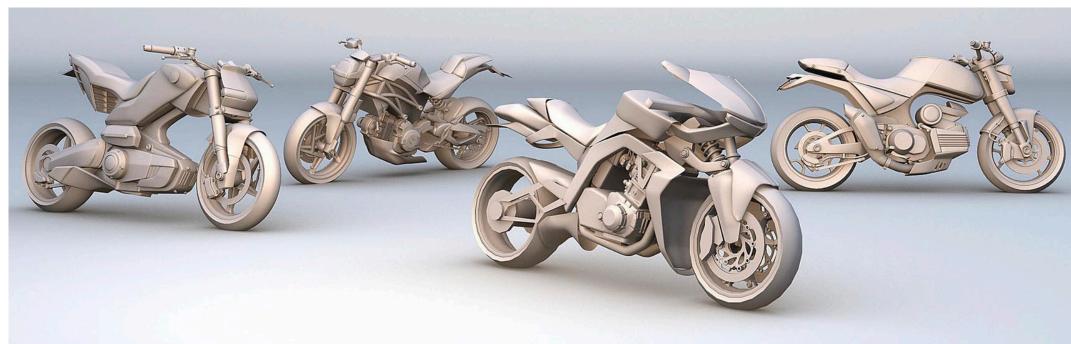

## V-REX DESIGN

V-Rex was designed completely in 3D before being developed for production. These are final renders.