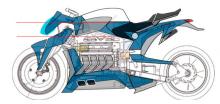

## V-REX DESIGN

V-Rex was designed completely in 3D before being developed for production. These are final renders.