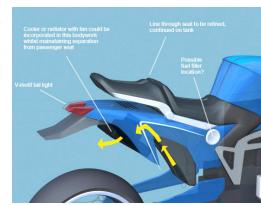

## V-REX DESIGN

V-Rex was designed completely in 3D before being developed for production. These are final renders.